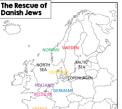

# Friendship and Loyalty The Rescue of MAP ACTIVITY Danish Jews Using the map of Europe, locate, label, and color: Denmark-yellow Bravery Sweden-red Germany-blue Norway-green 5. France orange Holland-purple Resistance Belgium-oink The North and Baltic Seas Label and place a star at the capital, Copenhagen 10. Place arrows for the escape route Fairy Tales **Literary Devices** Flashback in literature refers to a scene or a series of episodes that interrupts the normal sequence of events to describe an event or events that happened in the past. Skim through Chapter two to find a flashback. Respond to the following: What is the time period of the flashback? What happens in the flashback? Why is the information in the flashback important? Study ALL Knight **JTERACTIV** Allusion is a reference in literature to a familiar person, place or event. Do some research to find out about the No/sz/ God Thor to whom Kirsten alluded when she named her cat. Why was Thor a humorous name for the kitten? Persovarication in literature is a device in which an author grants numan qualities or attributes to inanimate objects. Find an example of personification from the novel.

### Study Guide Answer Key

**Study Guide Answer Key** 

locate, label, and color:

- Denmark-yellow Sweden-red
- Germany-blue
- Norway-green France-orange
- Holland-purple Belgium-pink
- The North and Baltic Seas
- Label and place a star at the capital. Copenhagen