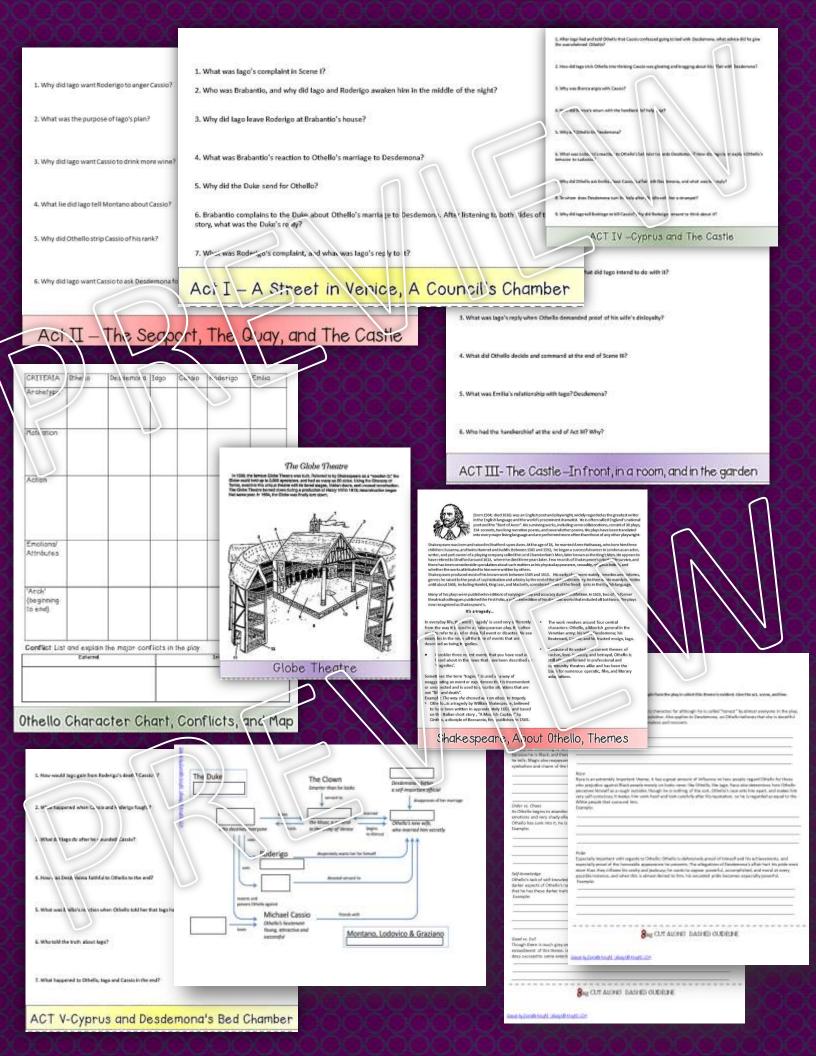

CCSS ELA 9-12 Reading Writing Speaking & Listening William Shakespeare's

- 1. What was lago's complaint in Scene I
- 2. Who was Brabantio, and why did lago a
- 3. Why did tago leave Roderigo at Brabantio's he
- 4. What was Brabantio's reaction to Othello's marriage to De
- 5. Why did the Duke send for Othello?
- 6. Brabantio complains to the Duke about Othello's marriage to Desdemona. After listening to both sides of the story, what was the Duke's reply?
- 7. What was Roderigo's complaint, and what was lago's reply to it?

Act I - A Street in Venice, A Council's Chamber

Act II - The Seaport, The Quay, and The Castle

ACT III- The Castle—Infront, in a room, and in the garden

ACT IV - Cyprus and The Castle

ACT V-Cyprus and Desdemona's Bed Chamber

Shakespeare, About Othello, Themes

Globe Theatre

Othello Character Chart, Conflicts, and Map

# Globe Theatre Answer Key

- Flag—signified which type of play was being performed—blus Liter II igody, white for cornedy, and red for history. The flag was flown high enoug I so in set of London could see in awaing from the top of the Edisce. This was reported the puse the theatre was located on the nurskint. If the city across the Than as Fla in.
- 2. The "Heavens"—casking over the large that, "cotected the actor is from too much sun or rain, it also impresented the thy and his, were and was painted; is as with golden size. Victors who played as jate or against. Victored that I the Full on too of this true, for the nate stage. The mis was it to save, for storage and ad bitched yound as lets see," as alarm belts, or incore fin, and this victor.
- P ing Hous —dres, vig and storage rooms. Act vs resk of here is steen is across and changed is to lavely continues. At large sprops, were shill hele. The idears to the tring house is less yet as actors may entrance transfer and a vis.
- 4. Upper Stage—this "chambs," was us of for most bedro, m and we only I cones
- Galleries—three cover, of seath is sections a ludiences paid home is, sit or these list—visioden benches a vision at work of roll to keep out the run and rail. For an addition at penny, a patron of wild box low a cus from to set on.
- accessed a permy, a parametric fuel color on all cold send for an on-some of hatferhelds, brests, on hystopes, it was other called an "apport" stage because audiences could sit aroun, all three piles. The stage was intentionally built four for her level high so the audio less of not jump up and into the action. For a larger foo, patrons could sometimes sit up on the stage next to the action.

## Charlotter Chart Answer Key

Archelype 10 enc De salem Iogo Devil & Vingin World **Unadow Hathhil** Women/ Wife (villam) Fool companio Mativation min of Othelio Ottodo Deutem tago; guide to ma & Cassio Desdemo Action Cassio's Cassio handkerch Castion ief to tage Cithello exposes downfall Villain Emolional Hate-Eyll Attributes LINE, Virtue profession n=vety: misguided emousy, Paide Arck beginning bookbay. ancient fool-seed retimaervant of State of wrongfull repentan discarded enicon d by Othero) murderer victim d to: command death by of Cyprus who torture