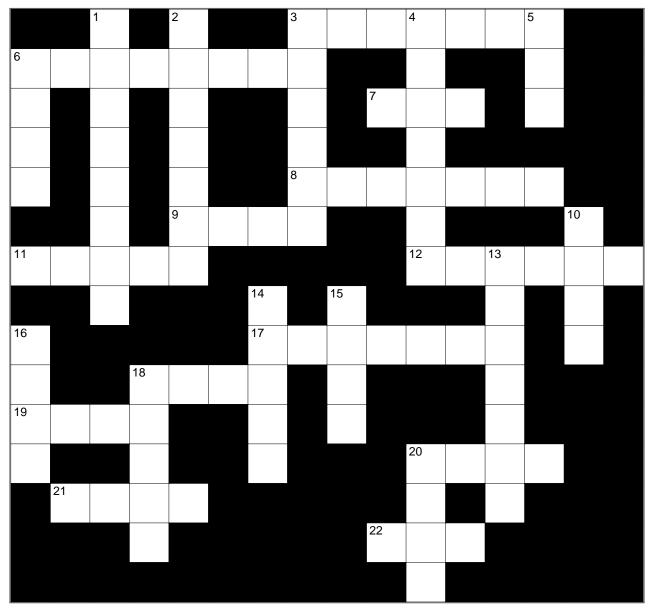

# Secret Life of Bees Crossword 1

### Across

- 3. In every picture he had a white lily for Mary.
- 6. Home state of Deborah & August
- 7. She lacks built-in protection around her heart.
- 8. Lily's place of peace & comfort
- 9. Lily Melissa Owens, your jar is \_\_\_\_.
- 11. Without her, the colony of bees will die.
- 12. Place where Lily and Rosaleen reunite
- 17. The stone wall is May's wall.
- 18. Lily's favorite color
- 19. Bee yard etiquette says you should send the bees this.
- 20. May left one for August and June.
- 21. Deborah's imaginary friend: \_\_\_\_ Tee
- 22. Object Lily wears that holds T. Ray's attention

#### Down

- 1. Birthday present Lily wants: charm \_\_\_\_
- 2. Name written on back of black Madonna picture
- 3. He tells Lily to hush.
- 4. May & Deborah lured them out with crumbs.
- 5. Zach wants a career in this field.
- 6. Rosaleen wants to register to do this.
- One-third each friend, brother, bee partner & boyfriend to Lily
- 13. \_\_\_ don't help anything. You know that.
- 14. Lily's last name
- 15. Author
- 16. She ran away from home.
- 18. Clayton Forrest's daughter
- 20. He wants to marry June.